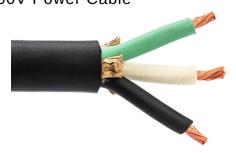

## CABLE SERIES

Laird LDC-15NM-20TF 15 Amp NEMA Plug to Female Twistlock Power Adapter Cable

The Laird LDC-15NM-BSPF cable, assembled in the US, is designed for studio use and rated for rugged field use in the harshest environments. The cable features a Leviton AC plug cable end, a 20 amp 125V female Bates Style Stage Pin, which are outfitted on the 300V 12 AWG PWR-12/3 heavy duty power cable.

#### Power Cable:

- 12 AWG
- 300V Power Cable