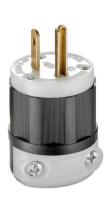

## CABLE SERIES

Laird LDC-15NM-20TF 15 Amp NEMA Plug to Female Twistlock Power Adapter Cable

The Laird LDC-15NM-BSPF cable, assembled in the US, is designed for studio use and rated for rugged field use in the harshest environments. The cable features a Leviton AC plug cable end, a 20 amp 125V female Bates Style Stage Pin, which are outfitted on the 300V 12 AWG PWR-12/3 heavy duty power cable.

### **Specifications:**

- 15 Amp AC Plug cable-end
- 20 Amp 125V Stage Pin Female