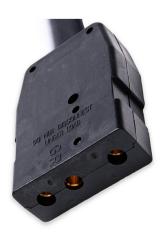

## CABLE SERIES

Laird LDC-15NM-20TF 15 Amp NEMA Plug to Female Twistlock Power Adapter Cable

The Laird LDC-15NM-BSPF cable, assembled in the US, is designed for studio use and rated for rugged field use in the harshest environments. The cable features a Leviton AC plug cable end, a 20 amp 125V female Bates Style Stage Pin, which are outfitted on the 300V 12 AWG PWR-12/3 heavy duty power cable.

### **Features:**

- · Heavy Duty Power Cable
- · Bates Style Stage Pin

### **Specifications:**

- 15 Amp AC Plug cable-end
- 20 Amp 125V Stage Pin Female